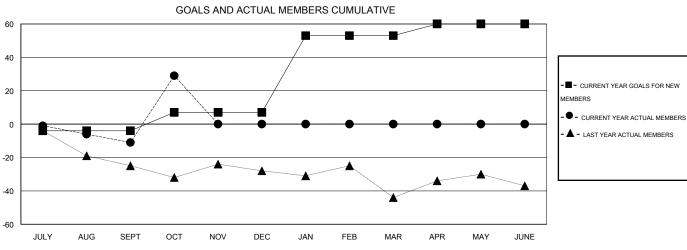

### LOCATION NEWFOUNDLAND-LABRADOR

 $\mathsf{GMT}\;\mathsf{CA}\;2$ 

|               |                  | Clubs            |                  |                  | Members               |                    |                                     |                    |                  |  |  |
|---------------|------------------|------------------|------------------|------------------|-----------------------|--------------------|-------------------------------------|--------------------|------------------|--|--|
|               | RESUL            | TS FOR 2016-2017 | •                |                  | RESULTS FOR 2016-2017 |                    |                                     |                    |                  |  |  |
| QUARTER       | NEW CLUB<br>GOAL | NEW CLUBS        | DROPPED<br>CLUBS | NET<br>GAIN/LOSS | QUARTER               | NEW MEMBER<br>GOAL | CHARTER AND<br>NEW MEMBERS<br>ADDED | DROPPED<br>MEMBERS | NET<br>GAIN/LOSS |  |  |
| JULY/AUG/SEPT | 0                | 0                | 0                | 0                | JULY/AUG/SEPT         | -4                 | 7                                   | 18                 | -11              |  |  |
| OCT/NOV/DEC   | 0                | 0                | 0                | 0                | OCT/NOV/DEC           | 11                 | 54                                  | 14                 | 40               |  |  |
| JAN/FEB/MAR   | 1                | 0                | 0                | 0                | JAN/FEB/MAR           | 46                 | 0                                   | 0                  | 0                |  |  |
| APR/MAY/JUNE  | 0                | 0                | 0                | 0                | APR/MAY/JUNE          | 7                  | 0                                   | 0                  | 0                |  |  |